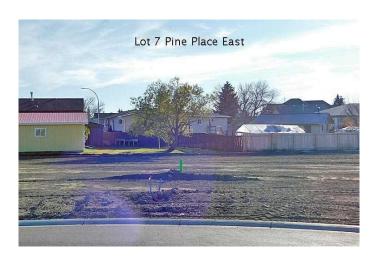

### \$92,150

0 Bedroom, 0.00 Bathroom, Land on 0.24 Acres

NONE, Claresholm, Alberta

Welcome to Claresholm's newest subdivision, Pine Place East. Tucked up in the NE corner of town and backing onto Patterson Park. This is one of the eight lots available. Individuals and developers welcome. R1 zoning and GST applicable.