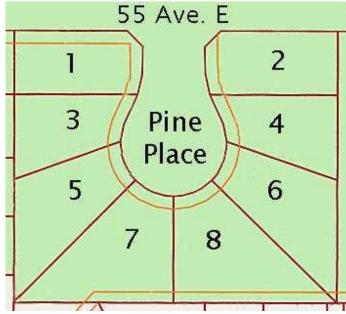

### \$92,150

0 Bedroom, 0.00 Bathroom, Land on 0.24 Acres

NONE, Claresholm, Alberta

Welcome to Claresholm's newest subdivision, Pine Place East. Tucked up in the NE corner of town and backing onto Patterson Park. This is one of the eight lots available. Individuals and developers welcome. R1 zoning and GST applicable.