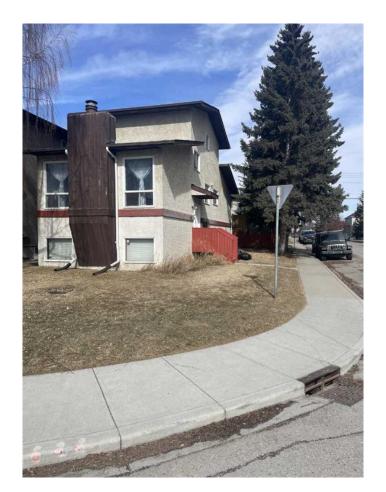

## \$679,900

5 Bedroom, 3.00 Bathroom, 1,260 sqft Residential on 0.07 Acres

Mount Pleasant, Calgary, Alberta

Solid home with gleaming hardwood floors and a wood burning fireplace in the living room. Live up and rent the suite, (illegal) or live in the spacious 2 bedroom suite which has large windows to bring in natural light and rent the larger 3 bedroom unit out to help with the mortgage. House has been professionally cleaned and is awaiting your painting and decorating skills.

Sub-Type Detached

Style 2 Storey, Up/Down

Status Active

#### **Exterior**

Exterior Features Private Yard

Lot Description Back Lane, Corner Lot

Roof Asphalt Shingle

Construction Stucco, Wood Frame

Foundation Wood