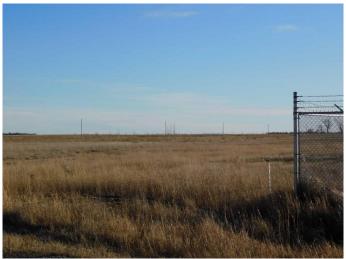

### \$298,000

0 Bedroom, 0.00 Bathroom, Land on 25.00 Acres

NONE, Granum, Alberta

This 25 acre parcel of Industrial zoned land is located at Granum Alberta just off Highway 2. 1 hour and 15 minutes south of Calgary. This property consists of two titles selling together as one. The largest parcel is 24.5 acres zoned Industrial and the smaller .56 acres is zoned Rural General. There is a chain link fence around about 1 acre of it and the rest is open. The plot was initially to be petroleum related business that did not materialize and was partially stripped is ready for development. It is under the jurisdiction of the MD of Willow Creek. The MD can provide a list of approved uses and discretionary uses for interested parties and is actively encouraging development in the Granum area. This would be a super opportunity for a business whether it be development. manufacturing, etc. to move in to a very welcoming community and have plenty of room to operate with room for expansion.