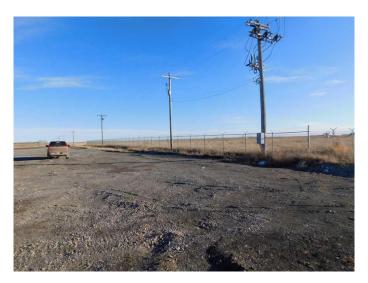

### \$298,000

0 Bedroom, 0.00 Bathroom, Land on 25.00 Acres

NONE, Granum, Alberta

This 25 acre parcel of Industrial zoned land is located at Granum Alberta just off Highway 2. 1 hour and 15 minutes south of Calgary. This property consists of two titles selling together as one. The largest parcel is 24.5 acres zoned Industrial and the smaller .56 acres is zoned Rural General. There is a chain link fence around about 1 acre of it and the rest is open. The plot was initially to be petroleum related business that did not materialize and was partially stripped is ready for development. It is under the jurisdiction of the MD of Willow Creek. The MD can provide a list of approved uses and discretionary uses for interested parties and is actively encouraging development in the Granum area. This would be a super opportunity for a business whether it be development. manufacturing, etc. to move in to a very welcoming community and have plenty of room to operate with room for expansion.