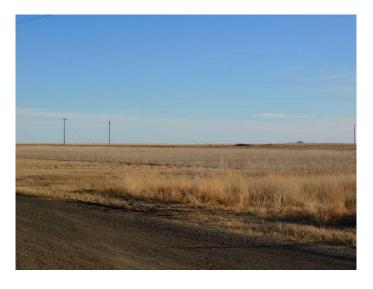

### \$298,000

0 Bedroom, 0.00 Bathroom, Land on 25.00 Acres

NONE, Granum, Alberta

This 25 acre parcel of Industrial zoned land is located at Granum Alberta just off Highway 2. 1 hour and 15 minutes south of Calgary. This property consists of two titles selling together as one. The largest parcel is 24.5 acres zoned Industrial and the smaller .56 acres is zoned Rural General. There is a chain link fence around about 1 acre of it and the rest is open. The plot was initially to be petroleum related business that did not materialize and was partially stripped is ready for development. It is under the jurisdiction of the MD of Willow Creek. The MD can provide a list of approved uses and discretionary uses for interested parties and is actively encouraging development in the Granum area. This would be a super opportunity for a business whether it be development. manufacturing, etc. to move in to a very welcoming community and have plenty of room to operate with room for expansion.